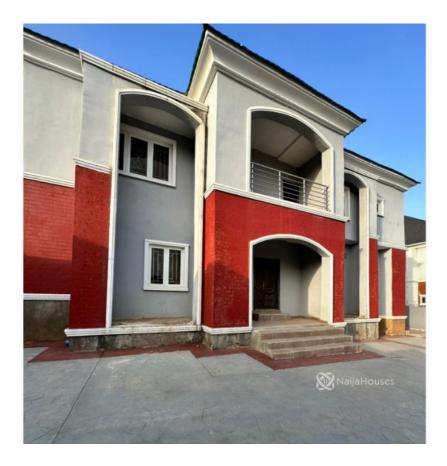

## **Property Details**

Status Active

SALE

Type **Duplex** 

Price/Sq Ft ₩

On naijahouses.com **182 days** 

Built 2024

A newly built, Massive 5-bedroom detached duplex with 4 spacious sitting rooms, 2 -rooms attached Bq and massive space for 10-cars parking. The property is situated insde FHA Guzape, Abuja

## Property Summary

Features

No Records Found

| Property ID:         | P8515808854 |
|----------------------|-------------|
| Category:            | For Rent    |
| Market Status:       | Active      |
| Listed Price:        | 3000000     |
| Year Built:          | 2024        |
| Property Size:       | Sq m        |
| Building Size:       | Sq m        |
| Lot Size:            | Sq m        |
| Price per Sq. Meter: |             |
| Bedroom:             | 5           |
| Bathroom:            | 5           |
| Toilets:             | 6           |
| Parking:             | 10          |
| Service Fee:         |             |
| Other Fee:           |             |
| Tax Per Annum:       |             |
| Insurance Per Annum: |             |
| HOA Per Annum:       |             |
|                      |             |