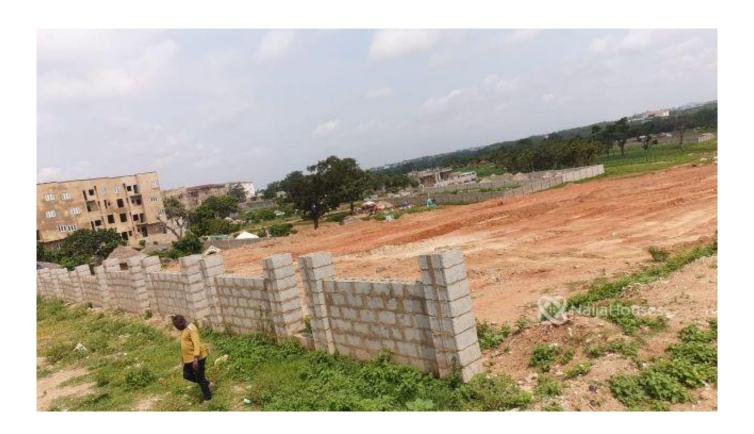

#### **Property Details**

**Expired** 

Price/Sq Ft ₩

On naijahouses.com **913 days** 

Type **Land** 

Built

This is a 1108sqm Residential Land in Guzape Located in a very strategic part of Guzape and on a tarred road Title: FCDA R of O Location: Guzape Price: 120M asking

#### Features

No Records Found

Property ID: P7597446425
Category: For Sale
Market Status: Expired
Listed Price: 120000000

Year Built:

Property Size: Sq m Building Size: Sq m Lot Size: 1103Sq m

Price per Sq. Meter: