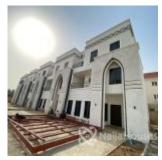

#### **Property Details**

Status Active

Price/Sq Ft ₩

Built

This home comprises of 4 bedrooms all en-suite a sizeable kitchen and a commodious living area, it is crafted with a unique style that exudes contemporary style and promises a dynamic living experience within a tranquil community Foot-Print: 151sqm Combined floor area: 302sqm Plot Size: 290sqm ESTATE FEATURES INCLUDES: Play ground, Club House, Shopping Mall, School, Green areas, 24 Hours CCTV Surveillance Intruder Alarm System, Fibre Optics Network, Well landscaped surroundings OPTIONAL ADDITIONAL FEATURES INCLUDE: Home automation fittings, lighting sensors and central control system - Bespoke options of finishes; custom selection from our available palette. - Interior decoration services with our inhouse experts.

# **Property Photos**