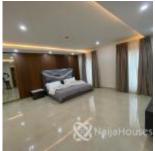

#### **Property Details**

Status Active

Price/Sq Ft ₩

Built

This home comprises of 4 bedrooms all en-suite a sizeable kitchen and a commodious living area, it is crafted with a unique style that exudes contemporary style and promises a dynamic living experience within a tranquil community Foot-Print: 151sqm Combined floor area: 302sqm Plot Size: 290sqm ESTATE FEATURES INCLUDES: Play ground, Club House, Shopping Mall, School, Green areas, 24 Hours CCTV Surveillance Intruder Alarm System, Fibre Optics Network, Well landscaped surroundings OPTIONAL ADDITIONAL FEATURES INCLUDE: Home automation fittings, lighting sensors and central control system - Bespoke options of finishes; custom selection from our available palette. - Interior decoration services with our inhouse experts.

# **Property Photos**