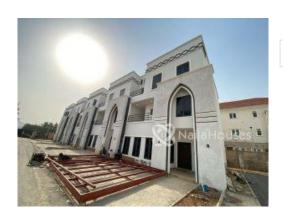

#### **Property Details**

Status Active

Price/Sq Ft ₩

Built

This home comprises of 4 bedrooms all en-suite a sizeable kitchen and a commodious living area, it is crafted with a unique style that exudes contemporary style and promises a dynamic living experience within a tranquil community Foot-Print: 151sqm Combined floor area: 302sqm Plot Size: 290sqm ESTATE FEATURES INCLUDES: Play ground, Club House, Shopping Mall, School, Green areas, 24 Hours CCTV Surveillance Intruder Alarm System, Fibre Optics Network, Well landscaped surroundings OPTIONAL ADDITIONAL FEATURES INCLUDE: Home automation fittings, lighting sensors and central control system - Bespoke options of finishes; custom selection from our available palette. - Interior decoration services with our inhouse experts.

# **Property Photos**