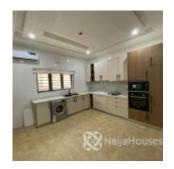

#### **Property Details**

Status Active

Price/Sq Ft ₩

Built

This home comprises of 4 bedrooms all en-suite a sizeable kitchen and a commodious living area, it is crafted with a unique style that exudes contemporary style and promises a dynamic living experience within a tranquil community Foot-Print: 151sqm Combined floor area: 302sqm Plot Size: 290sqm ESTATE FEATURES INCLUDES: Play ground, Club House, Shopping Mall, School, Green areas, 24 Hours CCTV Surveillance Intruder Alarm System, Fibre Optics Network, Well landscaped surroundings OPTIONAL ADDITIONAL FEATURES INCLUDE: Home automation fittings, lighting sensors and central control system - Bespoke options of finishes; custom selection from our available palette. - Interior decoration services with our inhouse experts.

# **Property Photos**