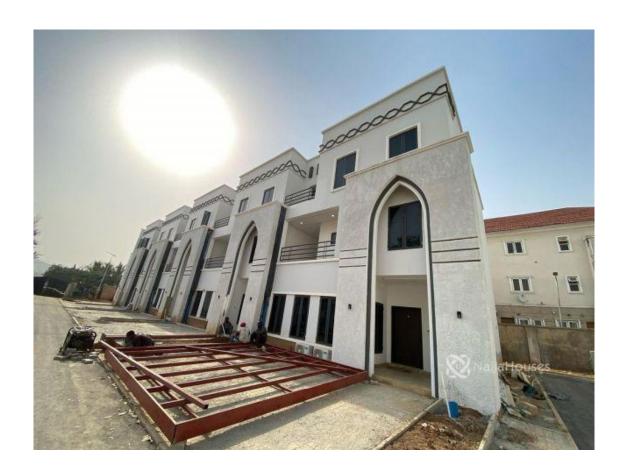

#### **Property Details**

Status Active

Price/Sq Ft ₩

Built

This home comprises of 4 bedrooms all en-suite a sizeable kitchen and a commodious living area, it is crafted with a unique style that exudes contemporary style and promises a dynamic living experience within a tranquil community Foot-Print: 151sqm Combined floor area: 302sqm Plot Size: 290sqm ESTATE FEATURES INCLUDES: Play ground, Club House, Shopping Mall, School, Green areas, 24 Hours CCTV Surveillance Intruder Alarm System, Fibre Optics Network, Well landscaped surroundings OPTIONAL ADDITIONAL FEATURES INCLUDE: Home automation fittings, lighting sensors and central control system - Bespoke options of finishes; custom selection from our available palette. - Interior decoration services with our inhouse experts.

# **Property Photos**