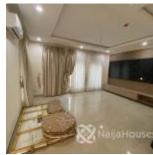

#### **Property Details**

Status Active

Price/Sq Ft ₩

Built

This home comprises of 4 bedrooms all en-suite a sizeable kitchen and a commodious living area, it is crafted with a unique style that exudes contemporary style and promises a dynamic living experience within a tranquil community Foot-Print: 151sqm Combined floor area: 302sqm Plot Size: 290sqm ESTATE FEATURES INCLUDES: Play ground, Club House, Shopping Mall, School, Green areas, 24 Hours CCTV Surveillance Intruder Alarm System, Fibre Optics Network, Well landscaped surroundings OPTIONAL ADDITIONAL FEATURES INCLUDE: Home automation fittings, lighting sensors and central control system - Bespoke options of finishes; custom selection from our available palette. - Interior decoration services with our inhouse experts.

# **Property Photos**