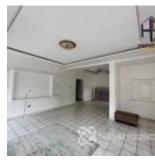

#### **Property Details**

Status Active

Price/Sq Ft ₩

**Terraces** 

1082 days

Built

Property Description: 4 bedroom semidetached duplex Note: ideal for office purpose Land size: 550sqms FEATURES 2 living rooms 4 rooms bq All rooms en-suite Spacious bathrooms The property is located on the main road which can also be used for commercial purposes LOCATION: Gwarinpa main (2min to the expressway) PRICE: 140million Naira net

# **Property Photos**