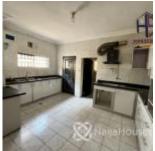

#### **Property Details**

Status Active

Price/Sq Ft ₩

**Terraces** 

1082 days

Built

Property Description: 4 bedroom semidetached duplex Note: ideal for office purpose Land size: 550sqms FEATURES 2 living rooms 4 rooms bq All rooms en-suite Spacious bathrooms The property is located on the main road which can also be used for commercial purposes LOCATION: Gwarinpa main (2min to the expressway) PRICE: 140million Naira net

# **Property Photos**