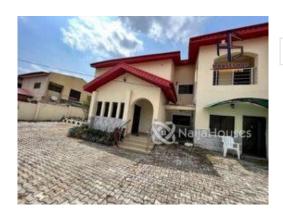

#### **Property Details**

Status Active

Price/Sq Ft ₩

**Terraces** 

1082 days

Built

Property Description: 4 bedroom semidetached duplex Note: ideal for office purpose Land size: 550sqms FEATURES 2 living rooms 4 rooms bq All rooms en-suite Spacious bathrooms The property is located on the main road which can also be used for commercial purposes LOCATION: Gwarinpa main (2min to the expressway) PRICE: 140million Naira net

# **Property Photos**