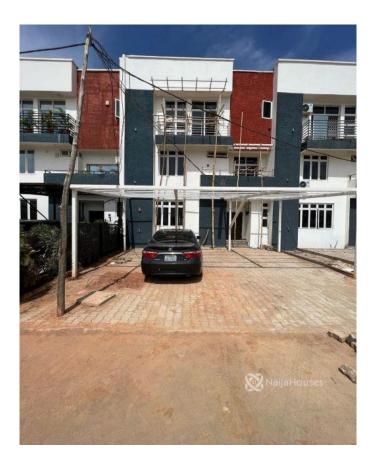

# **Property Details**

SALE

4 Bedroom Terrace Duplex with BQ at Gwarimpa

×

Built

Status Active

Price/Sq Ft ₩

# **Property Summary**

Features

No Records Found

| Property ID:         | P4331986519 |  |
|----------------------|-------------|--|
| Category:            | For Sale    |  |
| Market Status:       | Active      |  |
| Listed Price:        | 10000000    |  |
| Year Built:          |             |  |
| Property Size:       | Sq m        |  |
| Building Size:       | Sq m        |  |
| Lot Size:            | Sq m        |  |
| Price per Sq. Meter: |             |  |
| Bedroom:             | 4           |  |
| Bathroom:            | 4           |  |
| Toilets:             | 5           |  |
| Parking:             |             |  |
| Service Fee:         |             |  |
| Other Fee:           |             |  |
| Tax Per Annum:       |             |  |
| Insurance Per Annum: |             |  |
| HOA Per Annum:       |             |  |
|                      |             |  |