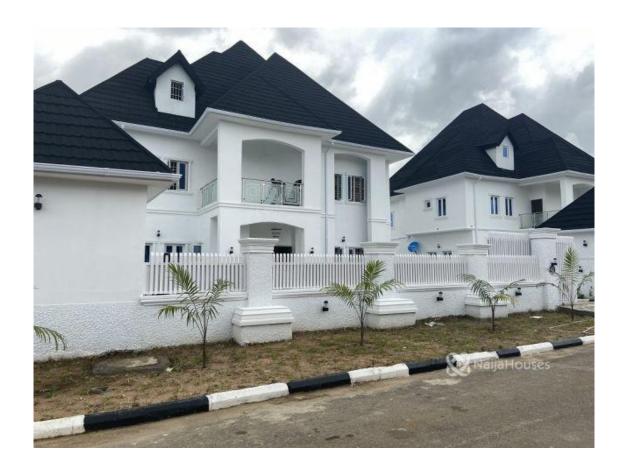

#### **Property Details**

Sale

Status Active

Price/Sq Ft ₩

naijahouses.com 1730 days

Type **Duplex** 

Built **2020** 

Beautifully white Design 6 Bedroom with penthouse fully detached duplex with 2 bedroom BQ, located in a serene environment within an estate at karasana Efab gwarimpa. -whole house audio and video distribution and CCTV cameras inclusive. -In ceiling stereo speakers -Smart light, climate window blinds system. -Home control servers. -wireless network infrastructure.

## **Property Summary**

No Records Found

| Property ID:         | P1576841271 |
|----------------------|-------------|
| Category:            | For Sale    |
| Market Status:       | Active      |
| Listed Price:        | 120000000   |
| Year Built:          | 2020        |
| Property Size:       | Sq m        |
| Building Size:       | Sq m        |
| Lot Size:            | 770Sq m     |
| Price per Sq. Meter: |             |
| Bedroom:             | 6           |
| Bathroom:            | 6           |
| Toilets:             | 7           |
| Parking:             | 6           |
| Service Fee:         |             |
| Other Fee:           |             |
| Tax Per Annum:       |             |
| Insurance Per Annum: |             |
| HOA Per Annum:       |             |