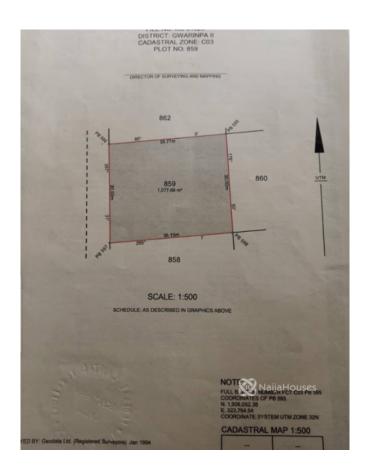

## **Property Details**

A well located 1077sqm CofO plot for residential purpose at Gwarinpa-2 (Karsana) Abuja. Located close to Hillview Estate Plot 859

Price: 110 Million

# **Property Summary**

<text>

| Property ID:         | P1922968716 |
|----------------------|-------------|
| Category:            | For Sale    |
| Market Status:       | Active      |
| Listed Price:        | 110000000   |
| Year Built:          |             |
| Property Size:       | Sq m        |
| Building Size:       | Sq m        |
| Lot Size:            | 1077Sq m    |
| Price per Sq. Meter: |             |
| Bedroom:             | 0           |
| Bathroom:            |             |
| Toilets:             |             |
| Parking:             |             |
| Service Fee:         |             |
| Other Fee:           |             |
| Tax Per Annum:       |             |
| Insurance Per Annum: |             |
| HOA Per Annum:       |             |