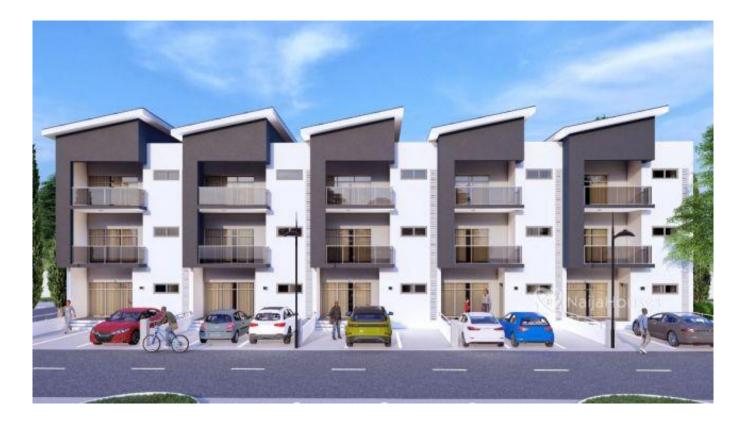

# **Property Details**

Category For

1252 days

Type Land

Built

Hot Sale!! 4 Bedroom terrace smart duplex plots are available in Gwarinpa Abuja. This is one of the best locations to buy polts in Abuja right now. It is accessible, within the heart of the city, and nestled away from the hustle and bustle of the city. It is a good location to raise kids and also a good place for investment purposes. The estate consists of the best amenities such as Street lights, Shopping Complex, 24/7 security, Lawn Tennis court, Children's play area, good road network, and water treatment plant. Kindly call/Chat for inspection.

# **Property Summary**

| Property ID:         | P2680094418 |
|----------------------|-------------|
| Category:            | For Sale    |
| Market Status:       | Active      |
| Listed Price:        | 29500000    |
| Year Built:          |             |
| Property Size:       | Sq m        |
| Building Size:       | Sq m        |
| Lot Size:            | 250Sq m     |
| Price per Sq. Meter: |             |
| Bedroom:             | 4           |
| Bathroom:            |             |
| Toilets:             |             |
| Parking:             |             |
| Service Fee:         |             |
| Other Fee:           |             |
| Tax Per Annum:       |             |
| Insurance Per Annum: |             |
| HOA Per Annum:       |             |
|                      |             |