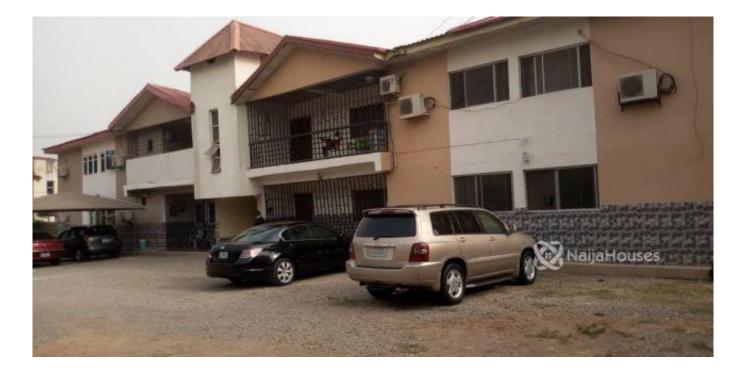

#### **Property Details**

a fully furnished 3 bedroom flat for sale; Featuring; - Spacious living room - Adequate parking spaces - Spacious kitchen and lots more...

×

#### **Property Summary**

Features

No Records Found

| Property ID:         | P3803971660 |
|----------------------|-------------|
| Category:            | For Sale    |
| Market Status:       | Active      |
| Listed Price:        | 25000000    |
| Year Built:          |             |
| Property Size:       | Sq m        |
| Building Size:       | Sq m        |
| Lot Size:            | Sq m        |
| Price per Sq. Meter: |             |
| Bedroom:             | 3           |
| Bathroom:            |             |
| Toilets:             |             |
| Parking:             |             |
| Service Fee:         |             |
| Other Fee:           |             |
| Tax Per Annum:       |             |
| Insurance Per Annum: |             |
| HOA Per Annum:       |             |
|                      |             |