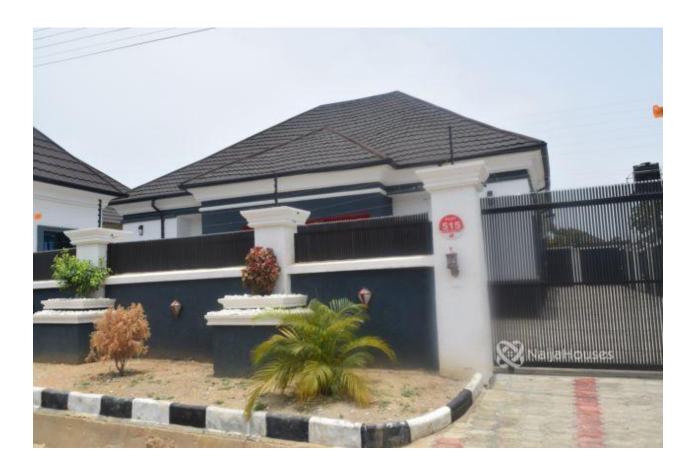

#### **Property Details**

Price/Sq Ft ₩

On
naijahouses.com
1147 days

Type **Bungallow** 

Built

A beautiful and well finished 3 bedroom bungalow with 1 bedroom detached BQ is available in Karsana Abuja. It is located within a very beautiful estate. Quite nestled away from the hustle and bustle of everyday city life. It is easily accessible from anywhere within Abuja. Located on a tarred road, has stable electricity 24/7, portable water, armed security personnel and waste management system. It also has a BQ with 1 bedroom with sitting room behind which can be let out with a rental value of high returns annually. If you are looking for a beautiful estate with beautiful bungalows within Abuja, this is the best place; both to live and to raise wonderful kids. FEATURES: Ample Parking Space Gated Self Compound Stable Electricity Lush green lawn Play Area Fully Fitted Kitchen All rooms Ensuite Automated Gate Kindly Call for a showing...

## **Property Summary**

No Records Found

| Property ID:         | P7027585276 |
|----------------------|-------------|
| Category:            | For Sale    |
| Market Status:       | Expired     |
| Listed Price:        | 70000000    |
| Year Built:          |             |
| Property Size:       | Sq m        |
| Building Size:       | Sq m        |
| Lot Size:            | Sq m        |
| Price per Sq. Meter: |             |
| Bedroom:             | 3           |
| Bathroom:            | 4           |
| Toilets:             | 4           |
| Parking:             |             |
| Service Fee:         |             |
| Other Fee:           |             |
| Tax Per Annum:       |             |
| Insurance Per Annum: |             |
| HOA Per Annum:       |             |