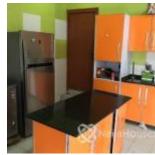

#### **Property Details**

Status Active

Price/Sq Ft ₩

1533 days

Built

QUICK SALE 4 Bedroom Detached House 1. All bedrooms are en-suite 2. Two spacious Living Rooms 3. Study/Private Office 4. 3 Guests Rooms (all en-suite) 5. Gate House (self-contained) 6. Ample parking space for up to 15 cars 7. Swimming Pool Space 8. Pool Bar with toilet and barbecue corner 9. Functional borehole with about 8000 litres storage tank 10. Jacuzzi in Master's Bedroom 11. Water heater in all rooms. 12. 7 units of air conditioners. Location: Gwarimpa

# **Property Photos**