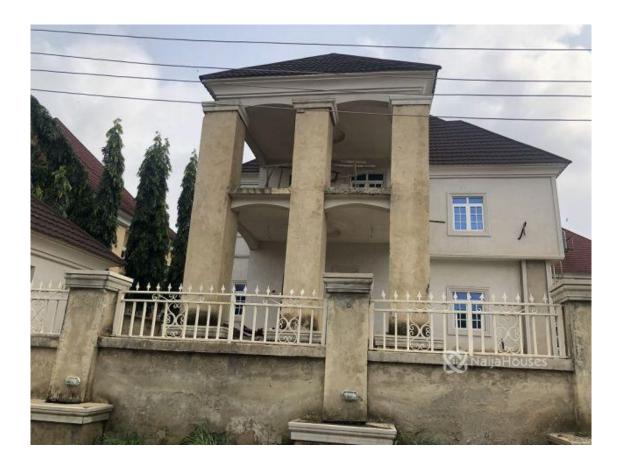

## **Property Details**

4 bedroom fully detached duplex at fynestone estate gwarinpa the property is a stand-alone duplex 85% completed and has a security house water and stable electricity.

×

## **Property Summary**

Features

No Records Found

| Property ID:         | P7799242609 |
|----------------------|-------------|
| Category:            | For Sale    |
| Market Status:       | Active      |
| Listed Price:        | 9000000     |
| Year Built:          |             |
| Property Size:       | Sq m        |
| Building Size:       | Sq m        |
| Lot Size:            | Sq m        |
| Price per Sq. Meter: |             |
| Bedroom:             | 4           |
| Bathroom:            | 4           |
| Toilets:             | 1           |
| Parking:             | 6           |
| Service Fee:         |             |
| Other Fee:           |             |
| Tax Per Annum:       |             |
| Insurance Per Annum: |             |
| HOA Per Annum:       |             |