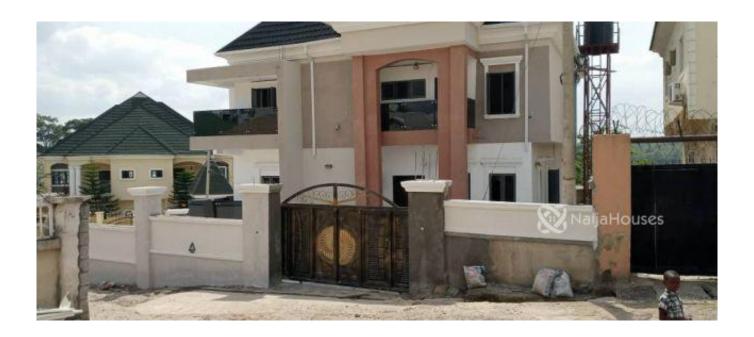

#### **Property Details**

Sale

Status Active

Price/Sq Ft ₩

naijahouses.com 1430 days

Type **Duplex** 

Built

Description: A newly built 5 Bedroom duplex with Basement sitting on a land size of 650sqm for sale in Gwarinpa main. Location: Buildable and Liveable location in Gwarinpa main. Price:100million Net.

#### **Property Summary**

No Records Found

Property ID: P1267452900
Category: For Sale
Market Status: Active
Listed Price: 100000000

Year Built:

Property Size: Sq m
Building Size: Sq m
Lot Size: 650Sq m

Price per Sq. Meter: