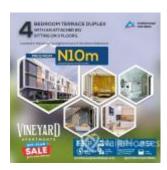

#### **Property Details**

Status **Active** Price/Sq Ft **¥** 

naijahouses.com **514 days** 

Type **Land** 

Built

\*VINEYARD TERRACES, ABRAHAM ADESANYA LEKKI\* Vineyard Terraces is a mini estate located in an existing estate designed to enable you and your loved ones to enjoy a Perfect Lifestyle in a Quality and Luxurious Family Home. Each Terrace is designed to maximize space and ensure privacy while optimizing your view of nature and the beautiful features all around. \*Location:\* Hi Life Estate, Ogombo road, Abraham Adesanya Lekki \*Title:\* Governors Consent \*HOUSE FEATURES\* - Penthouse Master Bedroom - All room ensuite - Walk In Closet - Family Lounge - Fully Fitted Kitchen \*ESTATE FEATURES\* - Gated and Secure Estate - Central Sewage System - Steady Electricity - Interlocked compound - 3 Parking Lots \*NEIGHBOURHOOD\* - Abraham Adesanya Estate - Mother & Child Healthcare Center - Royal Garden, Ajah - Ajiwe Police Station - Lagos Business School - Hi Life Estate \*HOUSE TYPE & PAYMENT TERMS:\* 4 Bedroom Terrace with Attached BQ (3 Floors) \*Middle Terrace\* Completion - 90m 6 months off plan payment -85m \*Corner Terrace already completed\* Outright -95m 3 month payment plan -100m \*INITIAL DEPOSIT FOR MIDDLE TERRACE Starting from 10m

### **Property Photos**