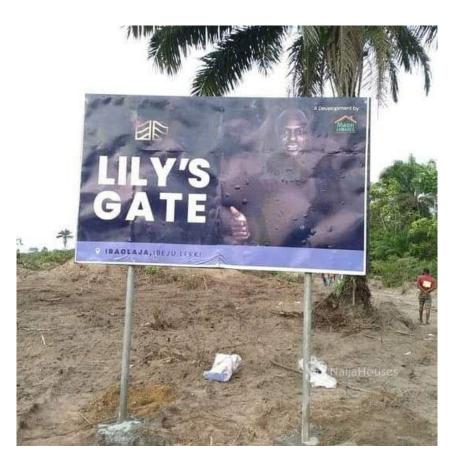

### **Property Details**

Type Land

Category For Sale

Status Active

Price/Sq Ft ₩

On naijahouses.com **1386 days** 

Built

LILY GATE ESTATE Location: Lily Gate Estate is located at Iba Oloja Behind The Lekki Free Trade Zone and Dangote Refinery in Ibeju Lekki LGA Lagos State, Nigeria. Topography - Complete Dry Land Title - Free Hold Price / Sq Meters N750,000 - 500 Sqm Neighborhoods Lekki Free Trade Zone Dangote Refinery Dangote Fertilizer Payment Plan - 0 - 3 Months Installment Payment: Initial deposit of N500,000

## **Property Photos**

This report has been prepared based on information furnished by sources deemed reliable , however no representation or warranty , either expressed or implied , is made to its accuracy.