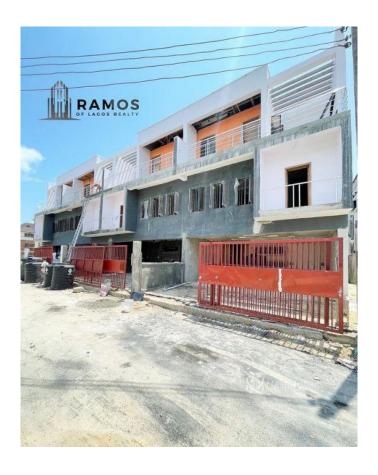

### **Property Details**

Status Active

Price/Sq Ft ₩

Type **Terraces** 

Built

4 BEDROOM TERRACE DUPLEX FOR SALE!!! Location: Idado, Lagos Price: 80000000 Features: - All Rooms Ensuite - POP Ceilings - Fitted Kitchen - Dinning area - chandelier - Interlocked Floors - Balcony - BQ - Wardrobe - Walk-in Shower - Bathtub

### **Property Summary**

No Records Found

Property ID: P9580883786
Category: For Sale
Market Status: Active
Listed Price: 80000000

Year Built:

Property Size: Sq m
Building Size: Sq m
Lot Size: 100Sq m

Price per Sq. Meter:

# **Property Photos**