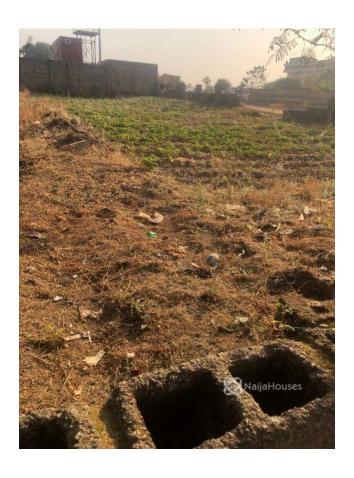

#### **Property Details**

**Expired** 

Price/Sq Ft ₩

Type **Land** 

ijahouses.com **1645 days**  Built

THE PROPERTY IS LOCATED AT IDU, OPPOSITE TRAIN STATION, THE PLATS IS 10 IN NUMBERS FOR RESIDENTIAL PURPOSES

#### Features

No Records Found

| Property ID:         | P2688211411 |
|----------------------|-------------|
| Category:            | For Sale    |
| Market Status:       | Expired     |
| Listed Price:        | 4000000     |
| Year Built:          |             |
| Property Size:       | Sq m        |
| Building Size:       | Sq m        |
| Lot Size:            | 650Sq m     |
| Price per Sq. Meter: |             |
| Bedroom:             | 0           |
| Bathroom:            | 0           |
| Toilets:             | 0           |
| Parking:             | 0           |
| Service Fee:         |             |
| Other Fee:           |             |
| Tax Per Annum:       |             |
| Insurance Per Annum: |             |
| HOA Per Annum:       |             |