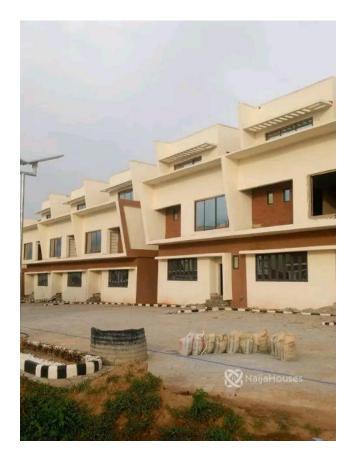

## **Property Details**

Built

Featurs \* Automatic mirrors , \* Luis bathroom, \* Fiber internet, \* Play area, \* Luis kitchen, \* Gym, \* Access control, \* Personal cameras, \* Solar system, \* Maximum security, \* Electric fence. \*price : #120(fully finished).

# **Property Summary**

Features

No Records Found

| Property ID:         | P9469037100 |
|----------------------|-------------|
| Category:            | For Sale    |
| Market Status:       | Active      |
| Listed Price:        | 120000000   |
| Year Built:          |             |
| Property Size:       | Sq m        |
| Building Size:       | Sq m        |
| Lot Size:            | Sq m        |
| Price per Sq. Meter: |             |
| Bedroom:             | 3           |
| Bathroom:            | 3           |
| Toilets:             | 3           |
| Parking:             | 2           |
| Service Fee:         |             |
| Other Fee:           |             |
| Tax Per Annum:       |             |
| Insurance Per Annum: |             |
| HOA Per Annum:       |             |

# **Property Photos**