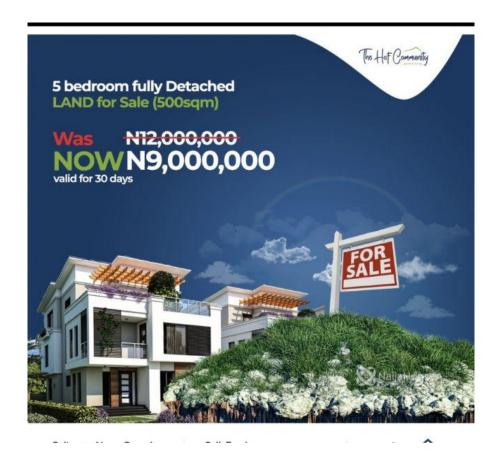

# **Property Details**

**Expired** 

**Terraces** 

Built

3 Bedroom Terrace with BQ shell house available 19.500m

### Features

No Records Found

| Property ID:         | P6685141337 |
|----------------------|-------------|
| Category:            | For Sale    |
| Market Status:       | Expired     |
| Listed Price:        | 19000000    |
| Year Built:          |             |
| Property Size:       | Sq m        |
| Building Size:       | Sq m        |
| Lot Size:            | 200Sq m     |
| Price per Sq. Meter: |             |
| Bedroom:             | 3           |
| Bathroom:            | 3           |
| Toilets:             | 4           |
| Parking:             | 2           |
| Service Fee:         |             |
| Other Fee:           |             |
| Tax Per Annum:       |             |
| Insurance Per Annum: |             |
| HOA Per Annum:       |             |