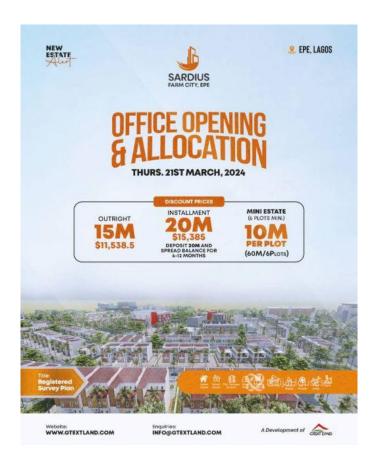

#### **Property Details**

Sale

Status Active

Price/Sq Ft ₩

naijahouses.com **445 days** 

Type Land

Built

Imagine being surrounded by prominent landmarks like: - Alaro City - Ibi Alafia Estate - ISIMI Lagos - Epe Resort and Spa - Proposed International Airport - Lagos' Biggest Market - Ketu Ejirin - Lagos Film City - Lagos Central Food Security and Logistics Hub - Egg Powder Processing Center - Molajoye Secondary School - Julius Berger Cashew Factory - Mater Ecclesiastical College Igbodu Epe Nestled in Epe, Sardius Estate emerges as the pinnacle of luxury living. Imagine rubbing shoulders with icons like @daddyfreeze, who graced its spectacular launch. What sets Sardius Estate apart? It's not just an estate; it's a lifestyle: - Green and Smart living - Your Golf Course - 24/7 Solar Power supply - Top-notch Roads and Drainage - Recreation and Gym facilities - Basketball Court, a hub for sports lovers - Accessible Medical Center - Reliable Automated Security - Access to Treated Water But that's not all Here's your chance! Seize the New Year Promo offer: Secure your slice of Sardius Estate for N10M outright, N20M for installments, or snag a plot at N7.5M each if you're eyeing up to 6 plots. Don't let this incredible opportunity slip away! https://youtu.be/nwIxt8yybVA?si=4aQ7zNB4RsWttYpU