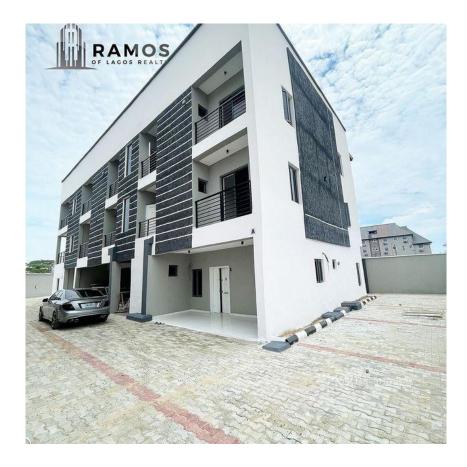

### **Property Details**

Category For Sale

Status Active

Price/Sq Ft ₩

On naijahouses.com **1327 days** 

Type **Duplex** 

Built

2 BEDROOM APARTMENT FOR SALE!!! Location: Ikate, Lagos Price: 45m & 60000000 Features: - All Rooms Ensuite - POP Ceilings - Fitted Kitchen - 24 hours Security - 24/7 Electricity - Balcony - Interlocked Floors -Water Heater - Fitted kitchen - Suitable for shortlet - swimming pool

# **Property Summary**

| Property ID:         | P3676083799 |  |
|----------------------|-------------|--|
| Category:            | For Sale    |  |
| Market Status:       | Active      |  |
| Listed Price:        | 45000000    |  |
| Year Built:          |             |  |
| Property Size:       | Sq m        |  |
| Building Size:       | Sq m        |  |
| Lot Size:            | 100Sq m     |  |
| Price per Sq. Meter: |             |  |
| Bedroom:             | 2           |  |
| Bathroom:            |             |  |
| Toilets:             |             |  |
| Parking:             |             |  |
| Service Fee:         |             |  |
| Other Fee:           |             |  |
| Tax Per Annum:       |             |  |
| Insurance Per Annum: |             |  |
| HOA Per Annum:       |             |  |

# **Property Photos**