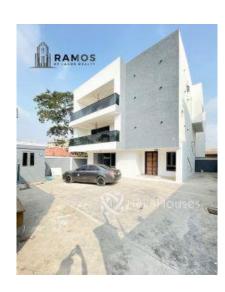

### **Property Details**

Sale

Status Active

Price/Sq Ft ₩

naijahouses.com 1313 days

Type **Duplex** 

Built

LUXURY 4 BEDROOM DETACHED HOME FOR SALE!!! Location: Ikeja, Lagos Price: 295M (\$627k) Features: - New - All Rooms Ensuite - POP Ceilings - Spotlights - Chandeliers - Cinema - Ante room - Recessed lighting -Terrace - Fully Fitted Kitchen - Spacious Compound - Spacious Rooms - Gym - 24 hours electricity - 24 hours security - Walk-in Closet - Walk-in Shower - Bath tub - Security post

### **Property Summary**

No Records Found

Property ID: P8743654377

Category: For Sale

Market Status: Active

Listed Price: 295000000

Year Built:

Property Size: Sq m