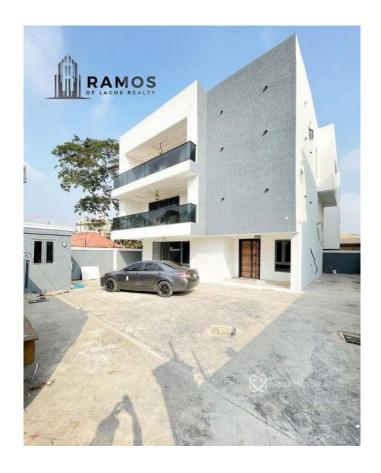

### **Property Details**

Sale

Status Active

Price/Sq Ft ₩

naijahouses.com 1313 days

Type **Duplex** 

Built

LUXURY 4 BEDROOM DETACHED HOME FOR SALE!!! Location: Ikeja, Lagos Price: 295M (\$627k) Features: - New - All Rooms Ensuite - POP Ceilings - Spotlights - Chandeliers - Cinema - Ante room - Recessed lighting -Terrace - Fully Fitted Kitchen - Spacious Compound - Spacious Rooms - Gym - 24 hours electricity - 24 hours security - Walk-in Closet - Walk-in Shower - Bath tub - Security post

### **Property Summary**

No Records Found

Property ID: P8743654377

Category: For Sale

Market Status: Active

Listed Price: 295000000

Year Built:

Property Size: Sq m

# **Property Photos**