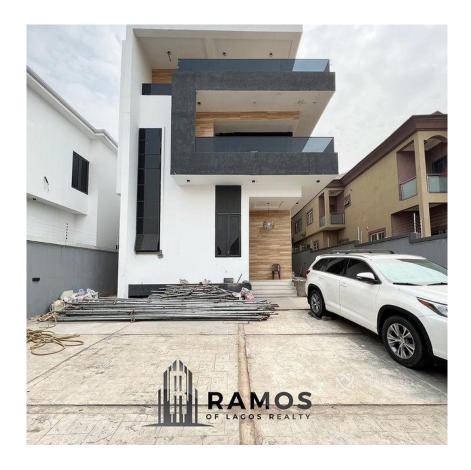

### **Property Details**

Category **For Sale** 

Status **Active** 

Price/Sq Ft  $\P$ 

naijahouses.com 1315 days

Type **Duplex** 

Built

5 BEDROOM DETACHED HOME FOR SALE!!! Location: Ikeja, Lagos Price: 350M (\$636k) Features: - All Rooms Ensuite - POP Ceilings - Dining Area - Double Door Refrigerator - Security Post - Fitted Kitchen - Stamp Concrete Floors - Swimming Pool - Secure Estate - Spacious Compound - Cinema - Family Lounge - Rooftop Terrace - Box Room - Balconies - Large Master's Room - Water Heaters - BQ - Walk-in Closet - Walk-in Shower - Bath Tub

### **Property Summary**

No Records Found

Property ID: P7610564358

Category: For Sale

Market Status: Active

Listed Price: 350000000

Year Built:

Property Size: Sq m
Building Size: Sq m
Lot Size: 100Sq m