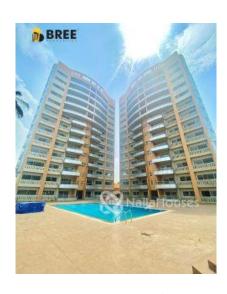

### **Property Details**

ategory **For Sale** 

Status **Active** 

Price/Sq Ft ₩

naijahouses.com
1217 days

Type  $\mathbf{Duplex}$ 

Built

Newly Listed!!!! 12 units of 3 Bedroom apartments with Olympic sized swimming pool, gym, security, 24 hours power supply, underground parking and nice balcony views. Location: Ikoyi Price 3 Bedroom apartments with penthouse- 250m

### **Property Summary**

No Records Found

Property ID: P6661264940

Category: For Sale

Market Status: Active

Listed Price: 250000000

Year Built:

Property Size: Sq m
Building Size: Sq m
Lot Size: 100Sq m