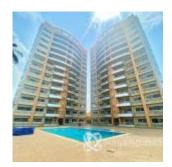

### **Property Details**

ategory **For Sale** 

Status **Active** 

Price/Sq Ft ₩

naijahouses.com
1217 days

Type  $\mathbf{Duplex}$ 

Built

Newly Listed!!!! 12 units of 3 Bedroom apartments with Olympic sized swimming pool, gym, security, 24 hours power supply, underground parking and nice balcony views. Location: Ikoyi Price 3 Bedroom apartments with penthouse- 250m

### **Property Summary**

No Records Found

Property ID: P6661264940

Category: For Sale

Market Status: Active

Listed Price: 250000000

Year Built:

Property Size: Sq m
Building Size: Sq m
Lot Size: 100Sq m