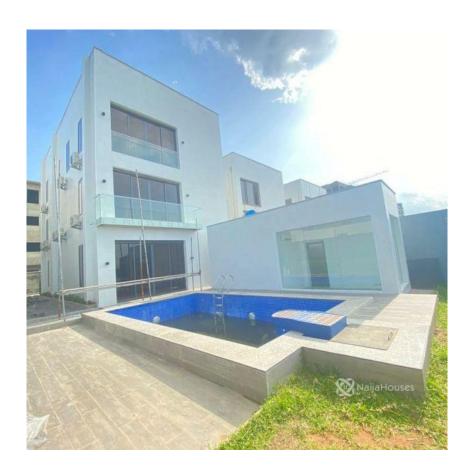

#### **Property Details**

**Terraces** 

Built

Sale

Status Active Price/Sq Ft ₩

1042 days

Sea-View Ikoyi Power Luxury Duplexes with Jetty & Boat Club\* 4Bedrooms Duplexes with Bq are for sale! Location: Ikoyi Features: Sea View Jetty Boat Club Play Ground Private Elevator Gym Swimming pool R/O Water Treatment CCTV Detailed Finishing Brand new Clean water Secured estate Good Compound space Fully Fitted Kitchen Serenity Water Heaters Pop Ceiling Jacuzzi \*Prices\* N450m (5bedrooms Semi Detached+ Elevator) Title: Global CofO

# **Property Photos**