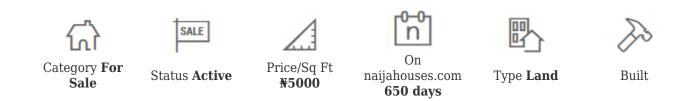

| Property ID:         | P6367687456 |  |
|----------------------|-------------|--|
| Category:            | For Sale    |  |
| Market Status:       | Active      |  |
| Listed Price:        | 2500000     |  |
| Year Built:          |             |  |
| Property Size:       | 500Sq m     |  |
| Building Size:       | Sq m        |  |
| Lot Size:            | Sq m        |  |
| Price per Sq. Meter: | 5000        |  |
| Bedroom:             | 0           |  |
| Bathroom:            |             |  |
| Toilets:             |             |  |
| Parking:             |             |  |
| Service Fee:         |             |  |
| Other Fee:           |             |  |
| Tax Per Annum:       |             |  |
| Insurance Per Annum: |             |  |
| HOA Per Annum:       |             |  |
|                      | -           |  |