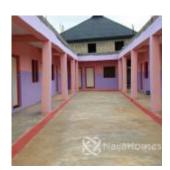

#### **Property Details**

Status Active

Price/Sq Ft ₩

Built

A Standard Nursery and Primary School On A Full Plot of Land Fenced With Gate (DECKING STRUCTURE) at isheri off Power Line Bus Stop Beside Glory Land Estate Isheri Lagos State. The property is also suitable for conversion to: Mini Flat and Roomself contain The Property has: 9 classrooms 3 Offices 1 Store 1 Canteen 5 Toilet and Play Items Size- 648sqms

## **Property Photos**