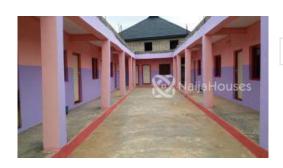

#### **Property Details**

Status Active

Price/Sq Ft ₩

Built

A Standard Nursery and Primary School On A Full Plot of Land Fenced With Gate (DECKING STRUCTURE) at isheri off Power Line Bus Stop Beside Glory Land Estate Isheri Lagos State. The property is also suitable for conversion to: Mini Flat and Roomself contain The Property has: 9 classrooms 3 Offices 1 Store 1 Canteen 5 Toilet and Play Items Size- 648sqms

## **Property Photos**