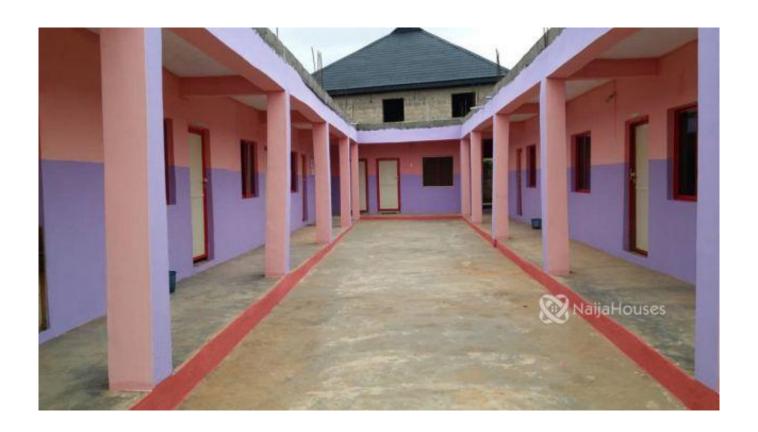

#### **Property Details**

Status Active

Price/Sq Ft ₩

Built

A Standard Nursery and Primary School On A Full Plot of Land Fenced With Gate (DECKING STRUCTURE) at isheri off Power Line Bus Stop Beside Glory Land Estate Isheri Lagos State. The property is also suitable for conversion to: Mini Flat and Roomself contain The Property has: 9 classrooms 3 Offices 1 Store 1 Canteen 5 Toilet and Play Items Size- 648sqms

## **Property Photos**