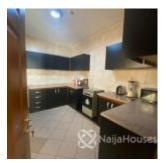

#### **Property Details**

3bedroom terrace duplex available for short-let for birthday parties get-together vacation 24/hrs. electricity 24/hrs. security ample parking space Price; 90k/night Location; Jabi

# **Property Summary**

Features

No Records Found

| Property ID:         | P4889587759 |  |
|----------------------|-------------|--|
| Category:            | Short Let   |  |
| Market Status:       | Active      |  |
| Listed Price:        | 90000       |  |
| Year Built:          |             |  |
| Property Size:       | Sq m        |  |
| Building Size:       | Sq m        |  |
| Lot Size:            | Sq m        |  |
| Price per Sq. Meter: |             |  |
| Bedroom:             | 3           |  |
| Bathroom:            | 3           |  |
| Toilets:             | 4           |  |
| Parking:             |             |  |
| Service Fee:         |             |  |
| Other Fee:           |             |  |
| Tax Per Annum:       |             |  |
| Insurance Per Annum: |             |  |
| HOA Per Annum:       |             |  |