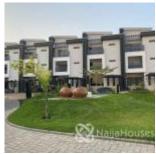

## **Property Details**

Status **Active** 

Price/Sq Ft ₩

Terraces

Property type: automated 4 bedroom terrace with Bq available FEATURES Inverter Fully fitted kitchen Censor lighting Box room CCTV surveillance Estate Generator Green area - Location: Jabi Price: 150million naira

# **Property Summary**

No Records Found

| Property ID:         | P6055211398 |
|----------------------|-------------|
| Category:            | For Sale    |
| Market Status:       | Active      |
| Listed Price:        | 150000000   |
| Year Built:          |             |
| Property Size:       | Sq m        |
| Building Size:       | Sq m        |
| Lot Size:            | Sq m        |
| Price per Sq. Meter: |             |
| Bedroom:             | 4           |
| Bathroom:            | 4           |
| Toilets:             | 5           |
| Parking:             | 2           |
| Service Fee:         |             |
| Other Fee:           |             |
| Tax Per Annum:       |             |
| Insurance Per Annum: |             |
| HOA Per Annum:       |             |

# **Property Photos**