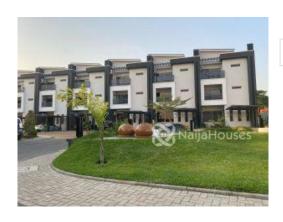

## **Property Details**

Status **Active** 

Price/Sq Ft ₩

Terraces

Property type: automated 4 bedroom terrace with Bq available FEATURES Inverter Fully fitted kitchen Censor lighting Box room CCTV surveillance Estate Generator Green area - Location: Jabi Price: 150million naira

# **Property Summary**

No Records Found

| Property ID:         | P6055211398 |
|----------------------|-------------|
| Category:            | For Sale    |
| Market Status:       | Active      |
| Listed Price:        | 150000000   |
| Year Built:          |             |
| Property Size:       | Sq m        |
| Building Size:       | Sq m        |
| Lot Size:            | Sq m        |
| Price per Sq. Meter: |             |
| Bedroom:             | 4           |
| Bathroom:            | 4           |
| Toilets:             | 5           |
| Parking:             | 2           |
| Service Fee:         |             |
| Other Fee:           |             |
| Tax Per Annum:       |             |
| Insurance Per Annum: |             |
| HOA Per Annum:       |             |