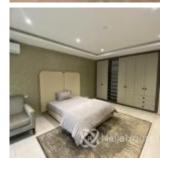

## **Property Details**

Status **Active** 

Price/Sq Ft ₩

Terraces

Property type: automated 4 bedroom terrace with Bq available FEATURES Inverter Fully fitted kitchen Censor lighting Box room CCTV surveillance Estate Generator Green area - Location: Jabi Price: 150million naira

# **Property Summary**

No Records Found

| Property ID:         | P6055211398 |
|----------------------|-------------|
| Category:            | For Sale    |
| Market Status:       | Active      |
| Listed Price:        | 150000000   |
| Year Built:          |             |
| Property Size:       | Sq m        |
| Building Size:       | Sq m        |
| Lot Size:            | Sq m        |
| Price per Sq. Meter: |             |
| Bedroom:             | 4           |
| Bathroom:            | 4           |
| Toilets:             | 5           |
| Parking:             | 2           |
| Service Fee:         |             |
| Other Fee:           |             |
| Tax Per Annum:       |             |
| Insurance Per Annum: |             |
| HOA Per Annum:       |             |

# **Property Photos**