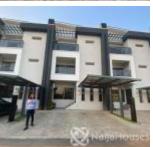

## **Property Details**

Status **Active** 

Price/Sq Ft ₩

Terraces

Property type: automated 4 bedroom terrace with Bq available FEATURES Inverter Fully fitted kitchen Censor lighting Box room CCTV surveillance Estate Generator Green area - Location: Jabi Price: 150million naira

# **Property Summary**

No Records Found

| Property ID:         | P6055211398 |
|----------------------|-------------|
| Category:            | For Sale    |
| Market Status:       | Active      |
| Listed Price:        | 150000000   |
| Year Built:          |             |
| Property Size:       | Sq m        |
| Building Size:       | Sq m        |
| Lot Size:            | Sq m        |
| Price per Sq. Meter: |             |
| Bedroom:             | 4           |
| Bathroom:            | 4           |
| Toilets:             | 5           |
| Parking:             | 2           |
| Service Fee:         |             |
| Other Fee:           |             |
| Tax Per Annum:       |             |
| Insurance Per Annum: |             |
| HOA Per Annum:       |             |

# **Property Photos**