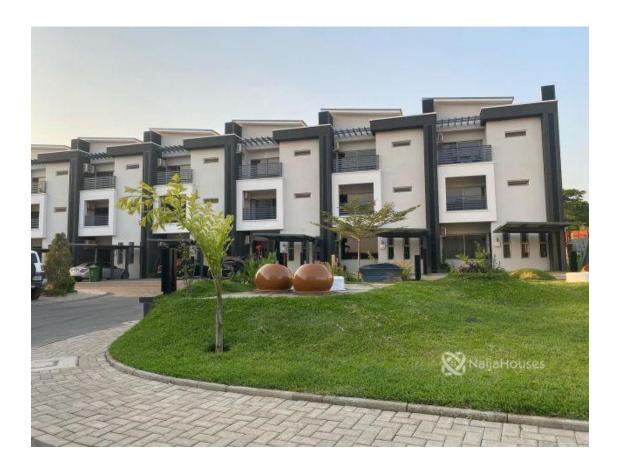

## **Property Details**

Status **Active** 

Price/Sq Ft ₩

Terraces

Property type: automated 4 bedroom terrace with Bq available FEATURES Inverter Fully fitted kitchen Censor lighting Box room CCTV surveillance Estate Generator Green area - Location: Jabi Price: 150million naira

# **Property Summary**

No Records Found

| Property ID:         | P6055211398 |
|----------------------|-------------|
| Category:            | For Sale    |
| Market Status:       | Active      |
| Listed Price:        | 150000000   |
| Year Built:          |             |
| Property Size:       | Sq m        |
| Building Size:       | Sq m        |
| Lot Size:            | Sq m        |
| Price per Sq. Meter: |             |
| Bedroom:             | 4           |
| Bathroom:            | 4           |
| Toilets:             | 5           |
| Parking:             | 2           |
| Service Fee:         |             |
| Other Fee:           |             |
| Tax Per Annum:       |             |
| Insurance Per Annum: |             |
| HOA Per Annum:       |             |

# **Property Photos**