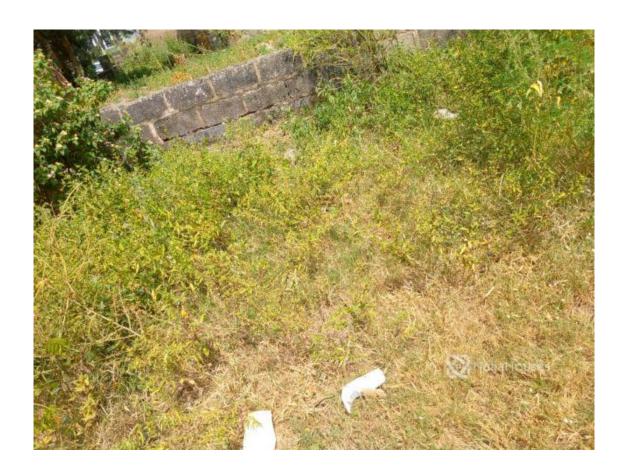

# **Property Details**

Price/Sq Ft ₩

953 days

525.44 Sqms Residential Land in Jahi for sale

### **Property Summary**

No Records Found

Property ID: P2049466276
Category: For Sale
Market Status: Expired
Listed Price: 60000000

Year Built:

Property Size: Sq m Building Size: Sq m Lot Size: Sq m

Price per Sq. Meter:

# **Property Photos**