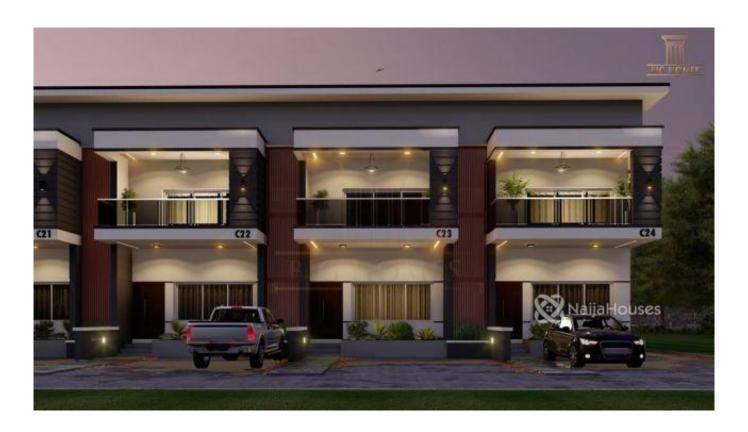

#### **Property Details**

Status Active

Price/Sq Ft ₩

Type **Terraces** 

Built **2021** 

Property Description: 4 Bedroom Terrace Duplex with BQ in Jahi (selling off-plan) 85% completed. Only 1 unit remaining. It is located in a very serene neighborhood with a tarred road. FEATURES: Fully Fitted kitchen Fully air-conditioned rooms All rooms ensuite POP ceiling Green Area Children Play area Courtyard Spacious Ensuite rooms 3 Balconies Payment plan available. This can be for investment purposes. Rental value: N3m

## **Property Photos**