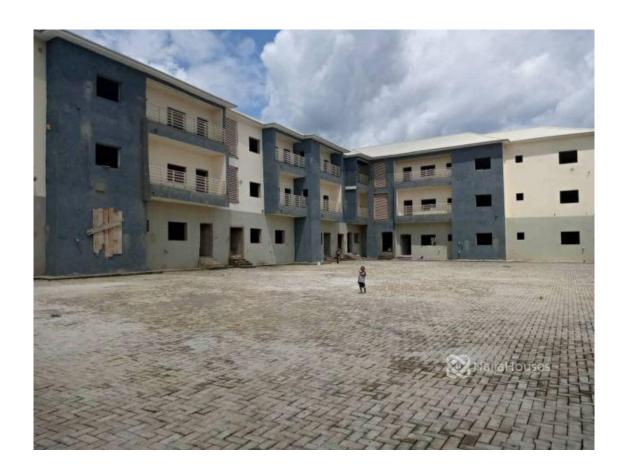

### **Property Details**

**2061 days** 

Practically completed 12 units of 3 bedroom block of flats with BQ located at Jahi Abuja

# **Property Summary**

Features

×

No Records Found

| Property ID:         | P2787868689 |
|----------------------|-------------|
| Category:            | For Sale    |
| Market Status:       | Expired     |
| Listed Price:        | 30000000    |
| Year Built:          | 2019        |
| Property Size:       | 3000Sq m    |
| Building Size:       | Sq m        |
| Lot Size:            | Sq m        |
| Price per Sq. Meter: | 10000       |
| Bedroom:             | 4           |
| Bathroom:            | 4           |
| Toilets:             | 4           |
| Parking:             | 3           |
| Service Fee:         |             |
| Other Fee:           |             |
| Tax Per Annum:       |             |
| Insurance Per Annum: |             |
|                      |             |