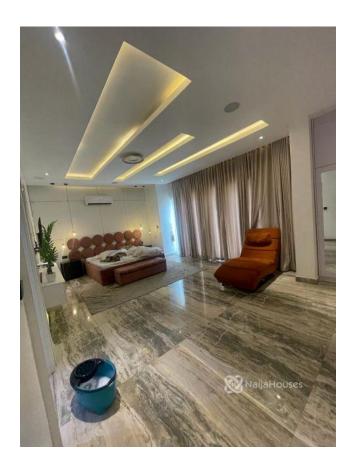

## **Property Details**

Status Active

Price/Sq Ft ₩

Built

2 Bedroom shortlet in Jahi with swimming pool and garden @150k per night

# **Property Summary**

No Records Found

| Property ID:         | P0596357286 |
|----------------------|-------------|
| Category:            | Short Let   |
| Market Status:       | Active      |
| Listed Price:        | 150000      |
| Year Built:          |             |
| Property Size:       | Sq m        |
| Building Size:       | Sq m        |
| Lot Size:            | Sq m        |
| Price per Sq. Meter: |             |
| Bedroom:             | 2           |
| Bathroom:            | 2           |
| Toilets:             | 3           |
| Parking:             |             |
| Service Fee:         |             |
| Other Fee:           |             |
| Tax Per Annum:       |             |
| Insurance Per Annum: |             |
| HOA Per Annum:       |             |