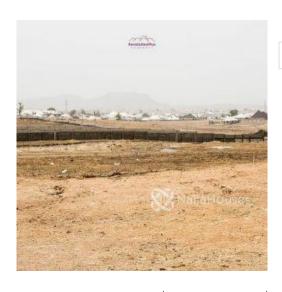

#### PAm groove estate, Lugbe, Abuja, Abuja FCT

PAm groove estate, Lugbe, Abuja, Abuja FCT
NGN 3,500,000.00

Precious James

Mobile: 09026473082

Nigeria Office:

precious.james@themlsproperties.com

# **Property Details**

Price/Sq Ft ₩

naijahouses.com Type **Land 1210 days** 

Built

32 units of 300sqm estate land for a 4 bedroom semi-detached duplex located at Lugbe.

#### **Property Summary**

No Records Found

Property ID: P9332434961
Category: For Sale
Market Status: Expired
Listed Price: 3500000

Year Built:

Property Size: Sq m
Building Size: Sq m
Lot Size: 300Sq m

Price per Sq. Meter: