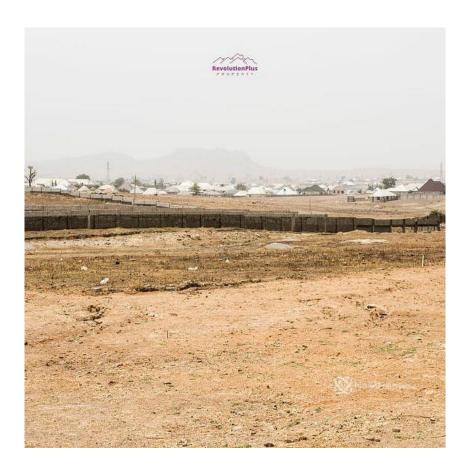

#### PAm groove estate, Lugbe, Abuja, Abuja FCT

PAm groove estate, Lugbe, Abuja, Abuja FCT
NGN 3,500,000.00

Precious James

Mobile: 09026473082

Nigeria Office:

precious.james@themlsproperties.com

# **Property Details**

Price/Sq Ft ₩

naijahouses.com Type **Land 1210 days** 

Built

32 units of 300sqm estate land for a 4 bedroom semi-detached duplex located at Lugbe.

#### **Property Summary**

No Records Found

Property ID: P9332434961
Category: For Sale
Market Status: Expired
Listed Price: 3500000

Year Built:

Property Size: Sq m
Building Size: Sq m
Lot Size: 300Sq m

Price per Sq. Meter: