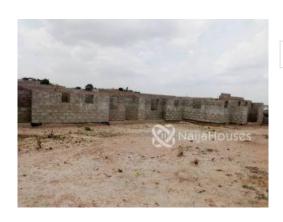

#### **Property Details**

Status Active

Price/Sq Ft ₩

Type Bungallow **1452 days** 

Built

Land Measuring  $615 \ \text{sqm}$  , and has  $3 \ \text{units}$  of self contain (carcass),  $1 \ \text{unit}$  of  $1 \ \text{bedroom}$  flat (carcass) at Jikwoyi Phase 1, by Total Filling Station behind Rim Hills Hotel . Title is R of O Price : 6 Million Asking

# **Property Photos**