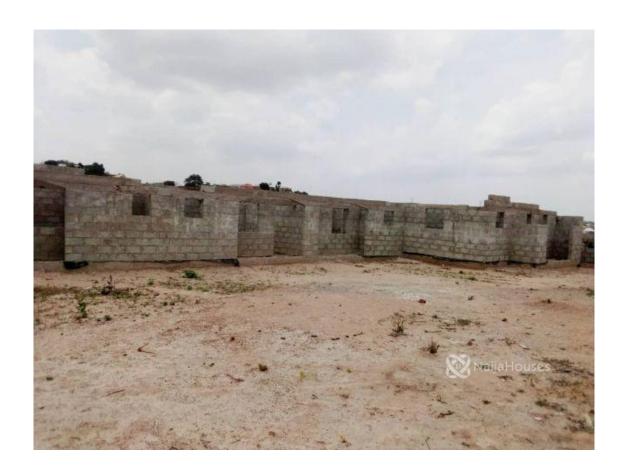

#### **Property Details**

Status Active

Price/Sq Ft ₩

Type Bungallow **1452 days** 

Built

Land Measuring  $615 \ \text{sqm}$  , and has  $3 \ \text{units}$  of self contain (carcass),  $1 \ \text{unit}$  of  $1 \ \text{bedroom}$  flat (carcass) at Jikwoyi Phase 1, by Total Filling Station behind Rim Hills Hotel . Title is R of O Price : 6 Million Asking

# **Property Photos**