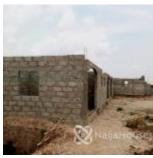

#### **Property Details**

Status Active

Price/Sq Ft ₩

Type Bungallow **1452 days** 

Built

Land Measuring  $615 \ \text{sqm}$  , and has  $3 \ \text{units}$  of self contain (carcass),  $1 \ \text{unit}$  of  $1 \ \text{bedroom}$  flat (carcass) at Jikwoyi Phase 1, by Total Filling Station behind Rim Hills Hotel . Title is R of O Price : 6 Million Asking

# **Property Photos**