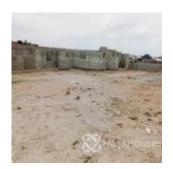

#### **Property Details**

Status Active

Price/Sq Ft ₩

Type Bungallow **1452 days** 

Built

Land Measuring  $615 \ \text{sqm}$  , and has  $3 \ \text{units}$  of self contain (carcass),  $1 \ \text{unit}$  of  $1 \ \text{bedroom}$  flat (carcass) at Jikwoyi Phase 1, by Total Filling Station behind Rim Hills Hotel . Title is R of O Price : 6 Million Asking

# **Property Photos**