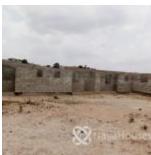

#### **Property Details**

Status Active

Price/Sq Ft ₩

Type Bungallow **1452 days** 

Built

Land Measuring  $615 \ \text{sqm}$  , and has  $3 \ \text{units}$  of self contain (carcass),  $1 \ \text{unit}$  of  $1 \ \text{bedroom}$  flat (carcass) at Jikwoyi Phase 1, by Total Filling Station behind Rim Hills Hotel . Title is R of O Price : 6 Million Asking

# **Property Photos**