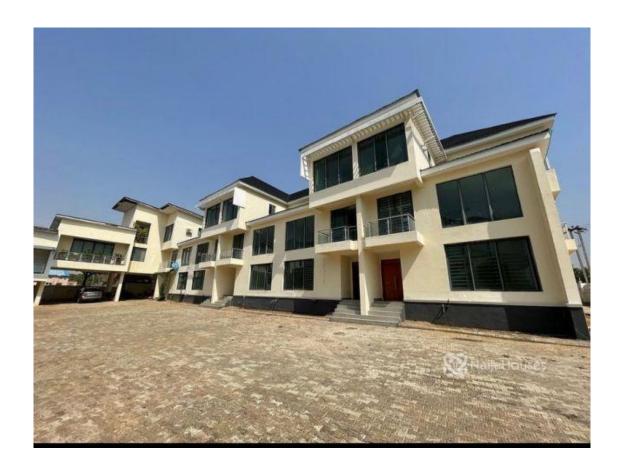

### **Property Details**

Status Active

Price/Sq Ft ₩

**Terraces** 

Built

Newly built 5 unit of 3 bedroom terrace duplex with beautiful finishing, All rooms ensuit, fitted kitchen for sale at kado

## **Property Summary**

No Records Found

| Property ID:         | P0584187090 |
|----------------------|-------------|
| Category:            | For Sale    |
| Market Status:       | Active      |
| Listed Price:        | 63000000    |
| Year Built:          |             |
| Property Size:       | Sq m        |
| Building Size:       | Sq m        |
| Lot Size:            | Sq m        |
| Price per Sq. Meter: |             |
| Bedroom:             | 3           |
| Bathroom:            | 3           |
| Toilets:             | 4           |
| Parking:             |             |
| Service Fee:         |             |
| Other Fee:           |             |
| Tax Per Annum:       |             |
| Insurance Per Annum: |             |
| HOA Per Annum:       |             |