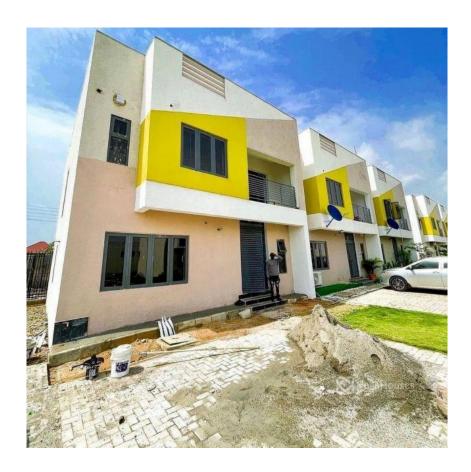

### **Property Details**

Status **Active** Price/Sq Ft \*\* naijahouse

ijahouses.com
1296 days
Terraces

Built **2021** 

FOR SALE Newly Built 3 Bedroom Terrace Duplex with Boys Quarters Space All rooms are ensuite with guest toilet Pop finishing Spacious kitchen Secure & Serene Environment Location: Karsana, Abuja Price: N35m

## **Property Summary**

No Records Found

| Property ID:         | P2534994063 |
|----------------------|-------------|
| Category:            | For Sale    |
| Market Status:       | Active      |
| Listed Price:        | 35000000    |
| Year Built:          | 2021        |
| Property Size:       | Sq m        |
| Building Size:       | Sq m        |
| Lot Size:            | Sq m        |
| Price per Sq. Meter: |             |
| Bedroom:             | 3           |
| Bathroom:            | 4           |
| Toilets:             | 5           |
| Parking:             |             |
| Service Fee:         |             |
| Other Fee:           |             |
| Tax Per Annum:       |             |
| Insurance Per Annum: |             |
| HOA Per Annum:       |             |