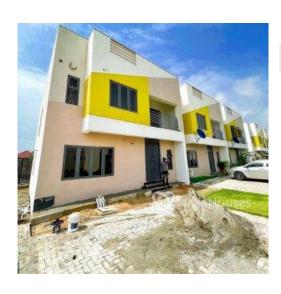

### **Property Details**

Status **Active** Price/Sq Ft \*\* naijahouse

ijahouses.com
1296 days
Terraces

Built **2021** 

FOR SALE Newly Built 3 Bedroom Terrace Duplex with Boys Quarters Space All rooms are ensuite with guest toilet Pop finishing Spacious kitchen Secure & Serene Environment Location: Karsana, Abuja Price: N35m

## **Property Summary**

No Records Found

| Property ID:         | P2534994063 |
|----------------------|-------------|
| Category:            | For Sale    |
| Market Status:       | Active      |
| Listed Price:        | 35000000    |
| Year Built:          | 2021        |
| Property Size:       | Sq m        |
| Building Size:       | Sq m        |
| Lot Size:            | Sq m        |
| Price per Sq. Meter: |             |
| Bedroom:             | 3           |
| Bathroom:            | 4           |
| Toilets:             | 5           |
| Parking:             |             |
| Service Fee:         |             |
| Other Fee:           |             |
| Tax Per Annum:       |             |
| Insurance Per Annum: |             |
| HOA Per Annum:       |             |