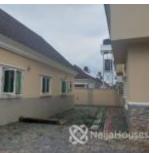

## **Property Details**

Sale

Status Active

Price/Sq Ft ₩

naijahouses.com **1092 days** 

Type **Duplex** 

Built **2022** 

Beautiful Spacious 5 Bedroom Fully Detached Duplex, Finished P.O.P, Screeded and Paints Walls, Spacious Living Room and Kitchen with large parking space.

# **Property Summary**

No Records Found

| Property ID:         | P3212935597 |
|----------------------|-------------|
| Category:            | For Sale    |
| Market Status:       | Active      |
| Listed Price:        | 120000000   |
| Year Built:          | 2022        |
| Property Size:       | Sq m        |
| Building Size:       | Sq m        |
| Lot Size:            | Sq m        |
| Price per Sq. Meter: |             |
| Bedroom:             | 5           |
| Bathroom:            | 6           |
| Toilets:             | 6           |
| Parking:             | 3           |
| Service Fee:         |             |
| Other Fee:           |             |
| Tax Per Annum:       |             |
| Insurance Per Annum: |             |
| HOA Per Annum:       |             |