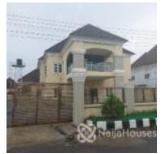

## **Property Details**

Sale

Status Active

Price/Sq Ft ₩

naijahouses.com **1092 days** 

Type **Duplex** 

Built **2022** 

Beautiful Spacious 5 Bedroom Fully Detached Duplex, Finished P.O.P, Screeded and Paints Walls, Spacious Living Room and Kitchen with large parking space.

# **Property Summary**

No Records Found

| Property ID:         | P3212935597 |
|----------------------|-------------|
| Category:            | For Sale    |
| Market Status:       | Active      |
| Listed Price:        | 120000000   |
| Year Built:          | 2022        |
| Property Size:       | Sq m        |
| Building Size:       | Sq m        |
| Lot Size:            | Sq m        |
| Price per Sq. Meter: |             |
| Bedroom:             | 5           |
| Bathroom:            | 6           |
| Toilets:             | 6           |
| Parking:             | 3           |
| Service Fee:         |             |
| Other Fee:           |             |
| Tax Per Annum:       |             |
| Insurance Per Annum: |             |
| HOA Per Annum:       |             |