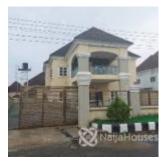

## **Property Details**

Sale

Status Active

Price/Sq Ft ₩

naijahouses.com **1092 days** 

Type **Duplex** 

Built **2022** 

Beautiful Spacious 5 Bedroom Fully Detached Duplex, Finished P.O.P, Screeded and Paints Walls, Spacious Living Room and Kitchen with large parking space.

# **Property Summary**

No Records Found

| Property ID:         | P3212935597 |
|----------------------|-------------|
| Category:            | For Sale    |
| Market Status:       | Active      |
| Listed Price:        | 120000000   |
| Year Built:          | 2022        |
| Property Size:       | Sq m        |
| Building Size:       | Sq m        |
| Lot Size:            | Sq m        |
| Price per Sq. Meter: |             |
| Bedroom:             | 5           |
| Bathroom:            | 6           |
| Toilets:             | 6           |
| Parking:             | 3           |
| Service Fee:         |             |
| Other Fee:           |             |
| Tax Per Annum:       |             |
| Insurance Per Annum: |             |
| HOA Per Annum:       |             |