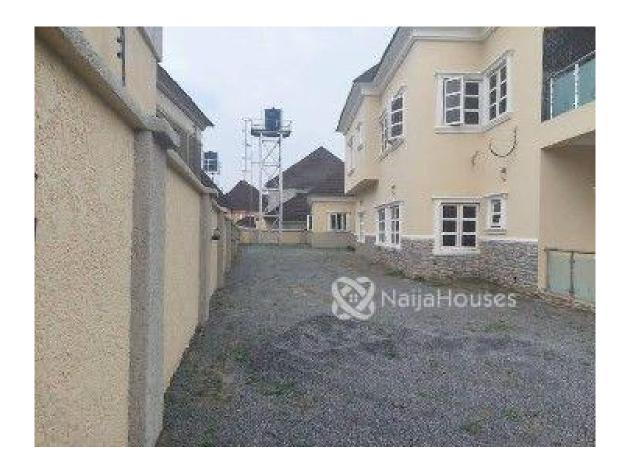

## **Property Details**

Sale

Status Active

Price/Sq Ft ₩

naijahouses.com **1092 days** 

Type **Duplex** 

Built **2022** 

Beautiful Spacious 5 Bedroom Fully Detached Duplex, Finished P.O.P, Screeded and Paints Walls, Spacious Living Room and Kitchen with large parking space.

# **Property Summary**

No Records Found

| Property ID:         | P3212935597 |
|----------------------|-------------|
| Category:            | For Sale    |
| Market Status:       | Active      |
| Listed Price:        | 120000000   |
| Year Built:          | 2022        |
| Property Size:       | Sq m        |
| Building Size:       | Sq m        |
| Lot Size:            | Sq m        |
| Price per Sq. Meter: |             |
| Bedroom:             | 5           |
| Bathroom:            | 6           |
| Toilets:             | 6           |
| Parking:             | 3           |
| Service Fee:         |             |
| Other Fee:           |             |
| Tax Per Annum:       |             |
| Insurance Per Annum: |             |
| HOA Per Annum:       |             |