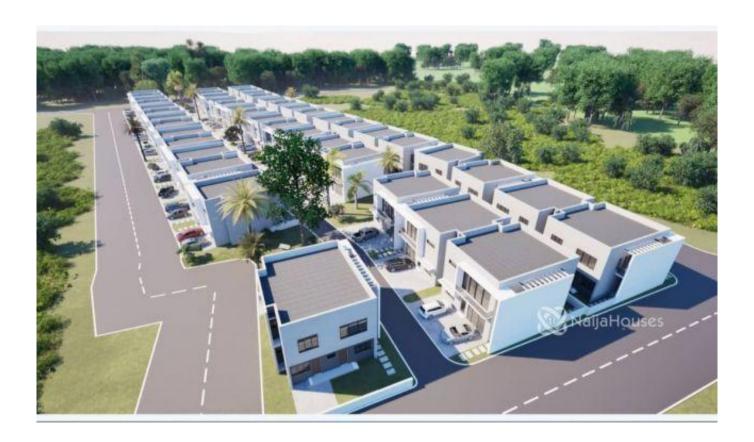

#### **Property Details**

Status **Active** 

Price/Sq Ft ₩

77 days

Type **Terraces** 

Built

A unique newly built 4 bedroom terrace duplex with Bg in the Karsana axis of Abuja is up for sale after completion

Features includes

- -Modern design
- -close proximity to town
- -tarred road
- -gated community
- -high security
- -close to train station
- -frequent power supply

This project is by MLS properties and would be delivered on the scheduled date on your agreement

## **Property Photos**