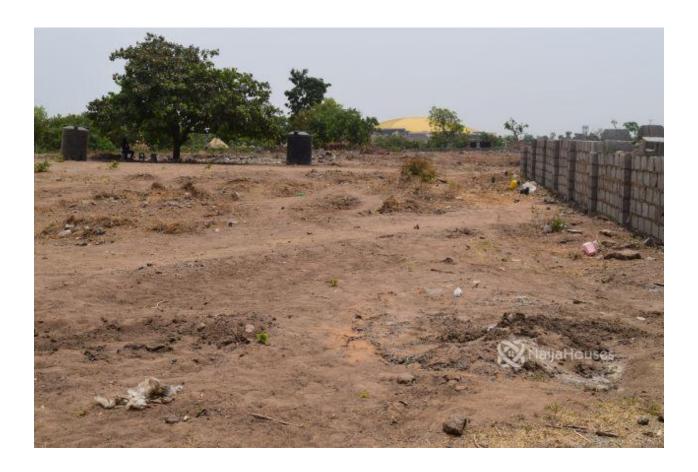

# **Property Details**

Sale

Status **Active** 

Price/Sq Ft ₩

naijahouses.com **1814 days** 

Type **Land** 

Built

50 Hectare of Multipursose land

### **Property Summary**

No Records Found

Property ID: P1474351073

Category: For Sale

Market Status: Active

Listed Price: 180000000

Year Built:

Property Size: Sq m
Building Size: Sq m
Lot Size: Sq m