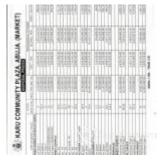

#### **Property Details**

Built

Available Units are as follows; 1. Store (available in various sizes) 2. Shops (available in various sizes) 3. open spaces (available in various sizes) 4. Warehouse (available in various sizes). Details on the prices of the various units can be found in the flier as attached to the pictures or call 08067007643 for further enquiries.

#### **Property Summary**

Access Gate

Property ID: P9082121009
Category: For Sale
Market Status: Expired
Listed Price: 4704000

Year Built:

Property Size: Sq m Building Size: Sq m Lot Size: Sq m

Price per Sq. Meter: