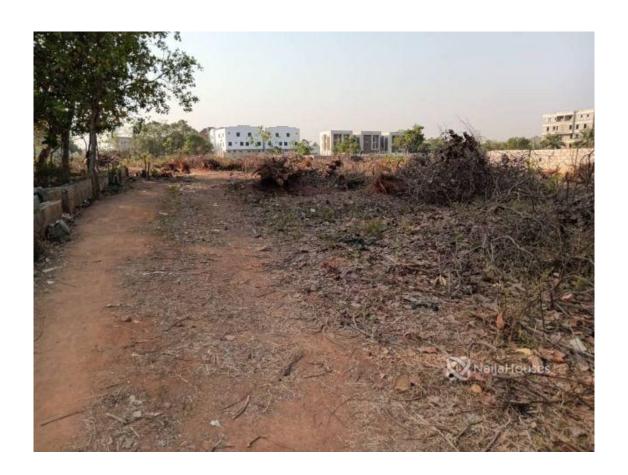

### **Property Details**

Sale

Status **Active** 

Price/Sq Ft ₩

naijahouses.com **502 days** 

Type Land

Built

A buildable and flat 758.3sqm residential plot located behind Mabushi ultra modern market Katampe Main Abuja Good for any form of residential construction and can accommodate few terrace duplexes. Size: 758.3sqm Title Documents: FCDA CofO Price: 75Million

# **Property Photos**