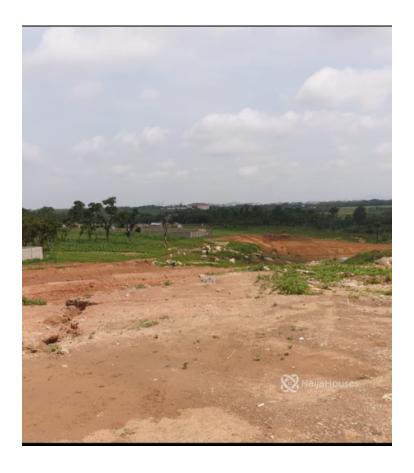

### **Property Details**

Sale

Status Active

Price/Sq Ft ₩

naijahouses.com **920 days** 

Type Land

Built

This is two serial plots of about 5565sqm Commercial Land Located in a very strategic part of Katampe, this land is specified for Commercial Title: FCDA C of O Location: Katampe Size:5565sqm Purpose: Commercial Price: 400M asking

# **Property Photos**