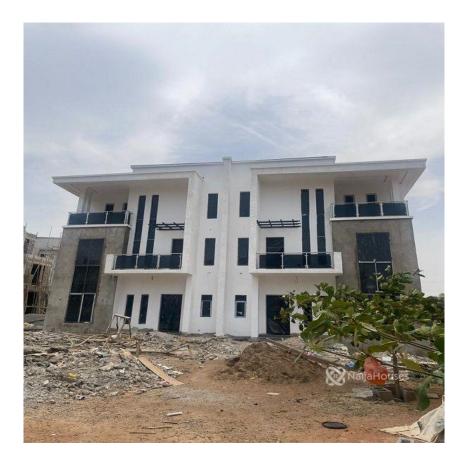

## **Property Details**

Well finished 4 bedrooms semi detached duplex with Bq for sale, nice fittings, in a good and secured environment, tarred road all through, in a mini estate

×

# Property Summary

Features

No Records Found

| Property ID:         | P8116438068 |  |
|----------------------|-------------|--|
| Category:            | For Sale    |  |
| Market Status:       | Active      |  |
| Listed Price:        | 400000000   |  |
| Year Built:          |             |  |
| Property Size:       | Sq m        |  |
| Building Size:       | Sq m        |  |
| Lot Size:            | Sq m        |  |
| Price per Sq. Meter: |             |  |
| Bedroom:             | 4           |  |
| Bathroom:            |             |  |
| Toilets:             |             |  |
| Parking:             |             |  |
| Service Fee:         |             |  |
| Other Fee:           |             |  |
| Tax Per Annum:       |             |  |
| Insurance Per Annum: |             |  |
| HOA Per Annum:       |             |  |
|                      |             |  |