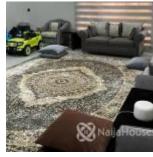

#### **Property Details**

Status Active

Price/Sq Ft ₩

naijahouses.com Type **Duplex** 1426 days

Built

Feature: 5 Bedroom and A Penthouse. A Room BQ, 20 Cameras CCTV System. Electric Entrance Gate With 4 Remotes. 5KVA Inverter Installed. All Bathrooms Fitted with Water Heaters & ACs. All DSTV Connections Installed. All Room are with Window Blinds. Maximum Security. Etc. All the properties including the furniture and fittings will be sold NOTE: The Penthouse Floor is the Biggest in the Estate in terms of the Internally Sized Rooms/Parlours. it's Private, only to be seen by the Buyer.

# **Property Photos**