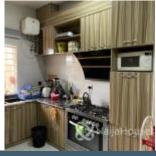

#### **Property Details**

Status Active

Price/Sq Ft ₩

naijahouses.com Type **Duplex** 1426 days

Built

Feature: 5 Bedroom and A Penthouse. A Room BQ, 20 Cameras CCTV System. Electric Entrance Gate With 4 Remotes. 5KVA Inverter Installed. All Bathrooms Fitted with Water Heaters & ACs. All DSTV Connections Installed. All Room are with Window Blinds. Maximum Security. Etc. All the properties including the furniture and fittings will be sold NOTE: The Penthouse Floor is the Biggest in the Estate in terms of the Internally Sized Rooms/Parlours. it's Private, only to be seen by the Buyer.

# **Property Photos**