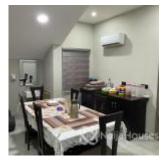

#### **Property Details**

Status Active

Price/Sq Ft ₩

naijahouses.com Type **Duplex** 1426 days

Built

Feature: 5 Bedroom and A Penthouse. A Room BQ, 20 Cameras CCTV System. Electric Entrance Gate With 4 Remotes. 5KVA Inverter Installed. All Bathrooms Fitted with Water Heaters & ACs. All DSTV Connections Installed. All Room are with Window Blinds. Maximum Security. Etc. All the properties including the furniture and fittings will be sold NOTE: The Penthouse Floor is the Biggest in the Estate in terms of the Internally Sized Rooms/Parlours. it's Private, only to be seen by the Buyer.

# **Property Photos**