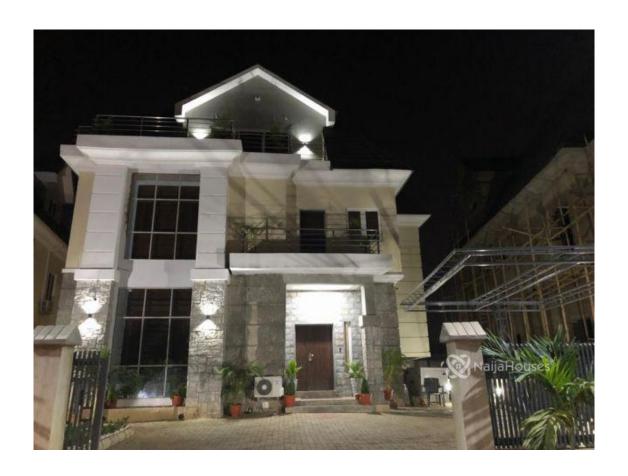

#### **Property Details**

Status Active

Price/Sq Ft ₩

naijahouses.com Type **Duplex** 1426 days

Built

Feature: 5 Bedroom and A Penthouse. A Room BQ, 20 Cameras CCTV System. Electric Entrance Gate With 4 Remotes. 5KVA Inverter Installed. All Bathrooms Fitted with Water Heaters & ACs. All DSTV Connections Installed. All Room are with Window Blinds. Maximum Security. Etc. All the properties including the furniture and fittings will be sold NOTE: The Penthouse Floor is the Biggest in the Estate in terms of the Internally Sized Rooms/Parlours. it's Private, only to be seen by the Buyer.

# **Property Photos**