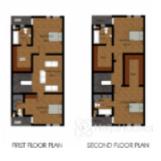

Abuja, Abuja FCT          | 5 | 170000000 |      | 3.1Km |





# Sold Properties Nearby

Address No. of Bedroom No. of Bathroom Price Lot Size Distance

No Records Found





# Average Prices Nearby Active

| Month            | Average Price | Maximum Price | Minimum Price | Total No of<br>Properties |
|------------------|---------------|---------------|---------------|---------------------------|
| No Records Found |               |               |               |                           |





# Average Prices Nearby Sold

| Month | Average Price | Maximum Price | Minimum Price | Total No of |
|-------|---------------|---------------|---------------|-------------|
| Month | Average Frice | Maximum Frice | William Frice | Properties  |

No Records Found





# **Property Photos**