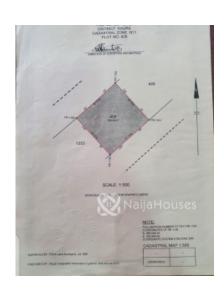

#### Features

No Records Found

Property ID: P6571128436
Category: For Sale
Market Status: Active
Listed Price: 70000000

Year Built:

Property Size: Sq m
Building Size: Sq m

Lot Size: 738Sq m

Price per Sq. Meter: