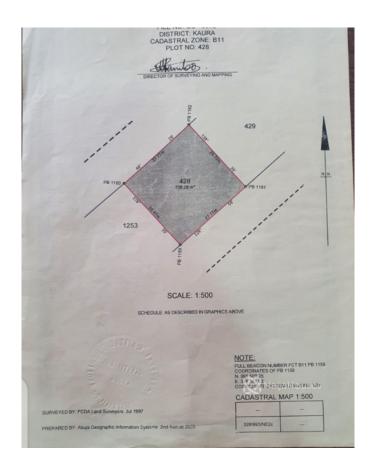

#### Features

No Records Found

Property ID: P6571128436
Category: For Sale
Market Status: Active
Listed Price: 70000000

Year Built:

Property Size: Sq m
Building Size: Sq m

Lot Size: 738Sq m

Price per Sq. Meter: