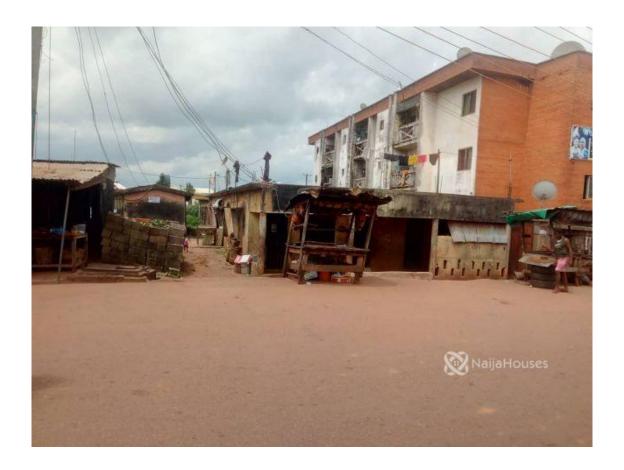

#### **Property Details**

**Expired** 

1969 days

Built

12 rooms Tenament rooms, just on the road of Kenneth road, off, Agbani Road by Mopol barrack and with C of O.

# **Property Photos**