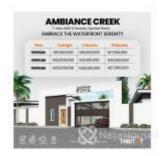

## Ketu - Mile 12 extension, Ikorodu, Lagos

| Plots | Outright    | 6 Months          | 12 Months   |
|-------|-------------|-------------------|-------------|
| OOSQM | N15,000,000 | N16,000,000       | N17,000,000 |
| DOSQM | N20,000,000 | N21,000,000       | N22,000,000 |
| DOSQM | N25,000,000 | N26,000,000       | N27,000,000 |
|       |             | Ambiance<br>Creek |             |

Type **Land** 

Introducing The Ambiance Creek, an exquisite property that offers a blend of natural beauty and modern amenities. If you envision a life of serenity and tranquility then our fully detached bungalows and residential plots are the right fit for you, complemented by a thriving business environment in our commercial plots and trade harbor that promises endless growth investments opportunities. The Ambiance Creek is less than 10m drives to the city center, and Alausa Secretariat Ikeja. \*Location:\* This property is nestled in Ketu - Mile 12 extension, Ikorodu expressway, Lagos. \*Title:\* Registered Survey & CofO in View 12 months payment spread available with N3,000,000 initial deposit. \*Features\* - Ample Parking Space - Kid Playground - Gym - Trade Habour - Jetty - Water infrastructure - 24/7 Security - Shopping Mall