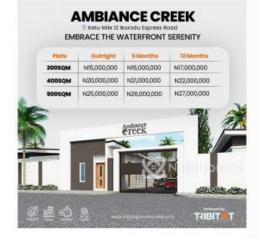

## Ketu - Mile 12 extension, Ikorodu, Lagos

| Plots | Outright    | 6 Months          | 12 Months   |
|-------|-------------|-------------------|-------------|
| OOSQM | N15,000,000 | N16,000,000       | N17,000,000 |
| DOSQM | N20,000,000 | N21,000,000       | N22,000,000 |
| DOSQM | N25,000,000 | N26,000,000       | N27,000,000 |
|       |             | Ambiance<br>Creek |             |

Type **Land** 

Introducing The Ambiance Creek, an exquisite property that offers a blend of natural beauty and modern amenities. If you envision a life of serenity and tranquility then our fully detached bungalows and residential plots are the right fit for you, complemented by a thriving business environment in our commercial plots and trade harbor that promises endless growth investments opportunities. The Ambiance Creek is less than 10m drives to the city center, and Alausa Secretariat Ikeja. \*Location:\* This property is nestled in Ketu - Mile 12 extension, Ikorodu expressway, Lagos. \*Title:\* Registered Survey & CofO in View 12 months payment spread available with N3,000,000 initial deposit. \*Features\* - Ample Parking Space - Kid Playground - Gym - Trade Habour - Jetty - Water infrastructure - 24/7 Security - Shopping Mall