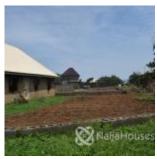

### **Property Details**

Sale

Status Active

Price/Sq Ft ₩

naijahouses.com **1436 days** 

Type Land

Built

Located very close to the main road in Kpegyi, along Karu road measuring about 550 squaremetres. On it is a dilapidated carcass building that can be demolished. The document available is the Right of Occupancy with a re-certification document.