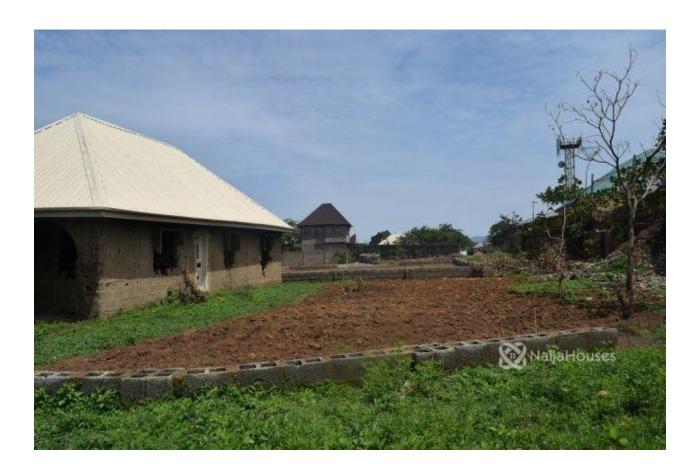

### **Property Details**

Sale

Status Active

Price/Sq Ft ₩

naijahouses.com **1436 days** 

Type Land

Built

Located very close to the main road in Kpegyi, along Karu road measuring about 550 squaremetres. On it is a dilapidated carcass building that can be demolished. The document available is the Right of Occupancy with a re-certification document.