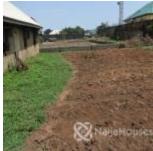

### **Property Details**

Sale

Status Active

Price/Sq Ft ₩

naijahouses.com **1436 days** 

Type Land

Built

Located very close to the main road in Kpegyi, along Karu road measuring about 550 squaremetres. On it is a dilapidated carcass building that can be demolished. The document available is the Right of Occupancy with a re-certification document.