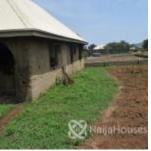

### **Property Details**

Sale

Status Active

Price/Sq Ft ₩

naijahouses.com **1436 days** 

Type Land

Built

Located very close to the main road in Kpegyi, along Karu road measuring about 550 squaremetres. On it is a dilapidated carcass building that can be demolished. The document available is the Right of Occupancy with a re-certification document.