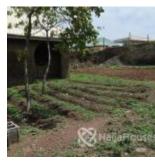

### **Property Details**

Sale

Status Active

Price/Sq Ft ₩

naijahouses.com **1436 days** 

Type Land

Built

Located very close to the main road in Kpegyi, along Karu road measuring about 550 squaremetres. On it is a dilapidated carcass building that can be demolished. The document available is the Right of Occupancy with a re-certification document.